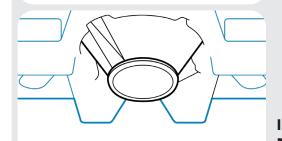

### **DISCHARGE FLANGE OPTIONS**

Flanged 8" outlet accepts a variety of flow control devices.