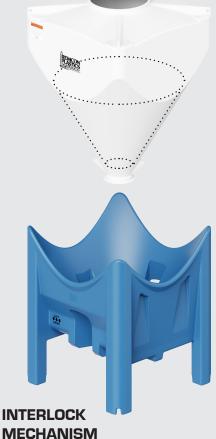

base allows "bulk-bag' style

discharge and easy cleaning.

208 Chestnut Street Reading, PA 19602

WWW.REMCON.COM

PHONE: 800-360-3636 FAX: 610-376-4750