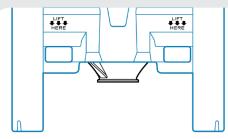

### **FORK POCKETS**

Built-in pockets ensure easy forklift entry and safe hopper transport.