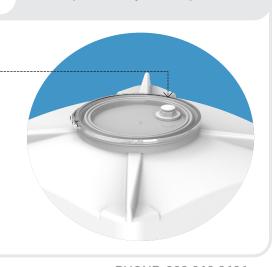

LID

Gasketed lid available with

locking ring. Vacuum relief lid available to assist

either steel or HDPE

sanitary discharge.

### **HDPE LEVER LOCKING LID RING -**FDA Approved 21 1/2" plastic lock ring for hopper lid.

TRANSPORT DOLLY - 2 fixed and 2 swivel casters with SS frame. Load limitation may apply.

Toolless separation of bottle from