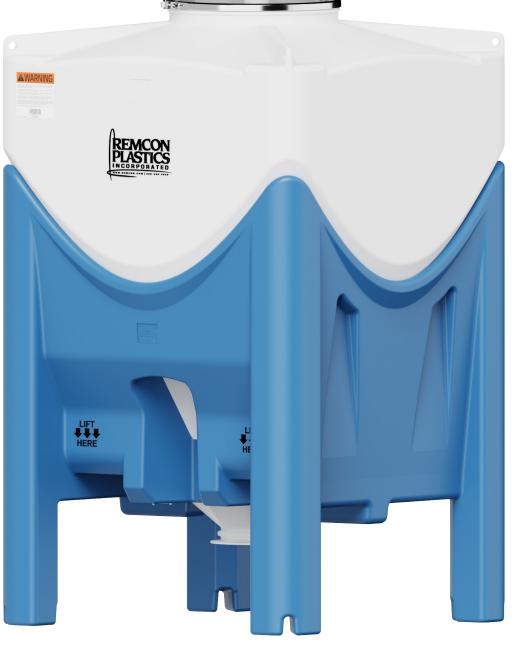

- 60° true "Mass-Flow" Hopper Design facilitates discharge and reduces segregation
- 45 cu ft Bottle
- 5,000 lbs Capacity
- USDA/FDA Approved
- Custom Colors and Graphics Available

PHONE: 800-360-3636 FAX: 610-376-4750

| PRODUCT MODEL # | DIMENSIONS<br>L" x W" x H" | WORKING CAPACITY cu/ft | CAPACITY<br>lbs | WEIGHT<br>lbs |
|-----------------|----------------------------|------------------------|-----------------|---------------|
| 60/45           | 48 x 48 x 79               | 45                     | 5000            | 290           |

LID

Gasketed lid available with

locking ring. Vacuum relief lid available to assist

either steel or HDPE

sanitary discharge.

### PROPRIETARY DISCHARGE VALVES IN **APPLICATION SPECIFIC CONFIGURATIONS**

8" Manual Slide Gate Valve

8" Manual Iris Valve

8" Butterfly Valve

Or we can incorporate your valve!

### **FORK POCKETS**

Built-in pockets ensure easy forklift entry and safe hopper transport.

### **DISCHARGE FLANGE OPTIONS**

Flanged 8" outlet accepts a variety of flow control devices.