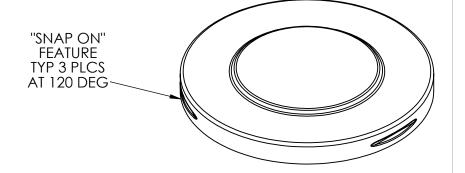

## **NOTES:**

- DRAWING SHOWS FINISHED MOLDED LID TRIMMED
- ALL EDGES HAVE RADII
- 3. HIDDEN LINES OMITTED FOR CLARITY NOMINAL WALL THICKNESS 0.188
- FOR ADDITIONAL DETAILS, REFER TO PART GEOMETRY

| 5                                                                                                                                                                                                                                         | 4           |         | 3                                                                     |           | 2    |         | 1                                      |                 |        |        |
|-------------------------------------------------------------------------------------------------------------------------------------------------------------------------------------------------------------------------------------------|-------------|---------|-----------------------------------------------------------------------|-----------|------|---------|----------------------------------------|-----------------|--------|--------|
| PROPRIETARY AND CONFIDENTIAL THE INFORMATION CONTAINED IN THIS DRAWING IS THE SOLE PROPERTY OF REMCON PLASTICS INC. ANY REPRODUCTION IN PART OR AS A WHOLE WITHOUT THE WRITTEN PERMISSION OF REMCON PLASTICS INC. IS STRICTLY PROHIBITED. | APPLICATION |         | DO NOT SCALE DRAWING                                                  |           |      |         | SCALE: 1:8                             | WEIGHT:         | SHEET  | 1 OF 1 |
|                                                                                                                                                                                                                                           | NEXT ASSY   | USED ON | FINISH SMOOTH                                                         |           |      |         | <b>A</b> 010                           | 010201035002XXX |        | Α      |
|                                                                                                                                                                                                                                           |             |         | MATERIAL LLDPE                                                        |           |      |         | SIZE DWG                               |                 |        | REV    |
|                                                                                                                                                                                                                                           |             |         | PROJECT #: 2114                                                       | COMMENTS: |      |         | _                                      |                 |        |        |
|                                                                                                                                                                                                                                           |             |         | TOLERANCES: FRACTIONAL: N/A ANGULAR: ± 1/2 deg DECIMAL: ± 0.020 in/in |           |      |         | ND.                                    | -35 SNAP C      | )N LI[ | )      |
|                                                                                                                                                                                                                                           |             |         |                                                                       | ENG APPR. | KM   | 5/26/11 | 208 Chestnut Street, Reading Pa, 19602 |                 |        |        |
|                                                                                                                                                                                                                                           |             |         |                                                                       | CHECKED   | PFE  | 5/26/11 |                                        |                 |        |        |
|                                                                                                                                                                                                                                           |             |         | DIMENSIONS ARE IN INCHES                                              | DRAWN     | PFE  | 5/26/11 |                                        |                 |        |        |
|                                                                                                                                                                                                                                           |             |         | UNLESS OTHERWISE SPECIFIED:                                           |           | NAME | DATE    | Remcon                                 |                 |        |        |