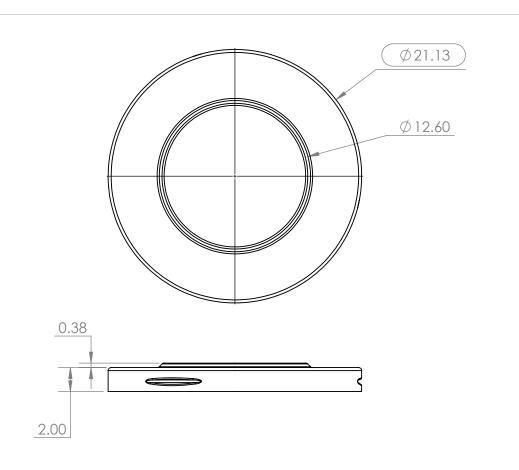

## **NOTES:**

- DRAWING SHOWS FINISHED MOLDED LID TRIMMED
- ALL EDGES HAVE RADII
- 3. HIDDEN LINES OMITTED FOR CLARITY NOMINAL WALL THICKNESS 0.188
- FOR ADDITIONAL DETAILS, REFER TO PART GEOMETRY

| 5                                                                                                                                                                                                                                         | 4           |         | 3                                                                     |           | 2    |         | 1                                      |                 |        |        |
|-------------------------------------------------------------------------------------------------------------------------------------------------------------------------------------------------------------------------------------------|-------------|---------|-----------------------------------------------------------------------|-----------|------|---------|----------------------------------------|-----------------|--------|--------|
| PROPRIETARY AND CONFIDENTIAL THE INFORMATION CONTAINED IN THIS DRAWING IS THE SOLE PROPERTY OF REMCON PLASTICS INC. ANY REPRODUCTION IN PART OR AS A WHOLE WITHOUT THE WRITTEN PERMISSION OF REMCON PLASTICS INC. IS STRICTLY PROHIBITED. | APPLICATION |         | DO NOT SCALE DRAWING                                                  |           |      |         | SCALE: 1:8                             | WEIGHT:         | SHEET  | 1 OF 1 |
|                                                                                                                                                                                                                                           | NEXT ASSY   | USED ON | FINISH SMOOTH                                                         |           |      |         | <b>A</b> 010                           | 010201035002XXX |        | Α      |
|                                                                                                                                                                                                                                           |             |         | MATERIAL LLDPE                                                        |           |      |         | SIZE DWG                               |                 |        | REV    |
|                                                                                                                                                                                                                                           |             |         | PROJECT #: 2114                                                       | COMMENTS: |      |         | _                                      |                 |        |        |
|                                                                                                                                                                                                                                           |             |         | TOLERANCES: FRACTIONAL: N/A ANGULAR: ± 1/2 deg DECIMAL: ± 0.020 in/in |           |      |         | ND.                                    | -35 SNAP C      | )N LI[ | )      |
|                                                                                                                                                                                                                                           |             |         |                                                                       | ENG APPR. | KM   | 5/26/11 | 208 Chestnut Street, Reading Pa, 19602 |                 |        |        |
|                                                                                                                                                                                                                                           |             |         |                                                                       | CHECKED   | PFE  | 5/26/11 |                                        |                 |        |        |
|                                                                                                                                                                                                                                           |             |         | DIMENSIONS ARE IN INCHES                                              | DRAWN     | PFE  | 5/26/11 |                                        |                 |        |        |
|                                                                                                                                                                                                                                           |             |         | UNLESS OTHERWISE SPECIFIED:                                           |           | NAME | DATE    | Remcon                                 |                 |        |        |