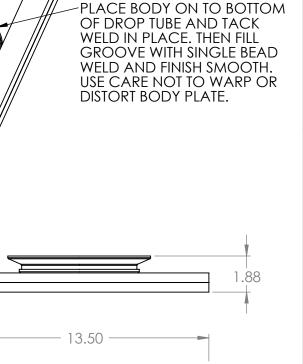

|   | 8                                                                                            | 7                                                                                                     | 6                                                                                                                               | 5                                                                                                                                                                                                                                                 | 4                                | 3                                                                                                                                                                        |                               |
|---|----------------------------------------------------------------------------------------------|-------------------------------------------------------------------------------------------------------|---------------------------------------------------------------------------------------------------------------------------------|---------------------------------------------------------------------------------------------------------------------------------------------------------------------------------------------------------------------------------------------------|----------------------------------|--------------------------------------------------------------------------------------------------------------------------------------------------------------------------|-------------------------------|
| D | INSERT RAIL IN E<br>BODY WITH LEG F,<br>RAILS SHOULD BE F<br>AT BOTH                         | EACH SIDE OF<br>ACING CENTER.<br>LUSH WITH BODY<br>I ENDS                                             |                                                                                                                                 | BODY ANE<br>(TYP 2 PLC)                                                                                                                                                                                                                           | " DIA<br>EACH HOLE               |                                                                                                                                                                          |                               |
| С | AND BOTTOM. THEN PLUG WELD<br>OVER HOLE TOP AND BOTTOM<br>AND FINISH SMOOTH.                 |                                                                                                       |                                                                                                                                 |                                                                                                                                                                                                                                                   |                                  |                                                                                                                                                                          |                               |
|   |                                                                                              |                                                                                                       | NSTALL SINGLE PASS FINISH<br>VELD BETWEEN TUBE AND<br>ODY JUST BELOW RIB ON<br>OROP TUBE. WELD MUST BE<br>CONSISTENT AND SMOOTH |                                                                                                                                                                                                                                                   | OPPOSITE PIN                     | PLATE FROM END<br>IS. PLATE SHOULD BE<br>ND ONCE FULLY<br>PINS.                                                                                                          |                               |
| A |                                                                                              |                                                                                                       |                                                                                                                                 |                                                                                                                                                                                                                                                   |                                  | UNLESS OTHERWISE SPECIFIED:<br>DIMENSIONS ARE IN INCHES<br>TOLERANCES:<br>FRACTIONAL: N/A<br>ANGULAR: ±1/2DEG<br>TWO PLACE DECIMAL:±0.013 in                             | DRAWN<br>CHECKED<br>ENG APPR. |
|   | QTY.PART NO.10527000100010042052700010001002105270001000100520518000100010011052700010001003 | DESCRIPTION<br>VALVE BODY<br>VALVE RAIL<br>VALVE DROP TUBE<br>1/8" DIA X 3/4" SS DOWEL<br>VALVE PLATE | PIN                                                                                                                             | PROPRIETARY AND CONFIDENTIAL<br>THE INFORMATION CONTAINED IN THIS<br>DRAWING IS THE SOLE PROPERTY OF<br>REMCON PLASTICS INC. ANY<br>REPRODUCTION IN PART OR AS A WHOLE<br>WITHOUT THE WRITTEN PERMISSION OF<br>REMCON PLASTICS INC IS PROHIBITED. | NEXT ASSY USED ON<br>APPLICATION | THREE PLACE DECIMAL: ±0.063 in<br>PROJECT NUMBER: 2086<br>MATERIAL SEE INDIVIDUAL<br>COMPONENT SPECS<br>FINISH SEE INDIVIDUAL<br>COMPONENT SPECS<br>DO NOT SCALE DRAWING | COMMENTS:                     |
|   | 8                                                                                            | 7                                                                                                     | 6                                                                                                                               | 5                                                                                                                                                                                                                                                 | 4                                | 3                                                                                                                                                                        | I                             |