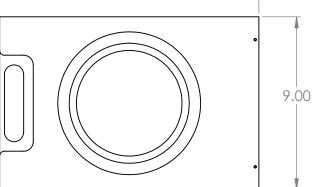

|   | 8                                                                                            | 7                                                                                                     | 6                                                                                                                               | 5                                                                                                                                                                                                                                                 | 4                                | 3                                                                                                                                                                        |                               |
|---|----------------------------------------------------------------------------------------------|-------------------------------------------------------------------------------------------------------|---------------------------------------------------------------------------------------------------------------------------------|---------------------------------------------------------------------------------------------------------------------------------------------------------------------------------------------------------------------------------------------------|----------------------------------|--------------------------------------------------------------------------------------------------------------------------------------------------------------------------|-------------------------------|
| D | INSERT RAIL IN E<br>BODY WITH LEG F,<br>RAILS SHOULD BE F<br>AT BOTH                         | EACH SIDE OF<br>ACING CENTER.<br>LUSH WITH BODY<br>I ENDS                                             |                                                                                                                                 | BODY ANE<br>(TYP 2 PLC)                                                                                                                                                                                                                           | " DIA<br>EACH HOLE               |                                                                                                                                                                          |                               |
| С | AND BOTTOM. THEN PLUG WELD<br>OVER HOLE TOP AND BOTTOM<br>AND FINISH SMOOTH.                 |                                                                                                       |                                                                                                                                 |                                                                                                                                                                                                                                                   |                                  |                                                                                                                                                                          |                               |
|   |                                                                                              |                                                                                                       | NSTALL SINGLE PASS FINISH<br>VELD BETWEEN TUBE AND<br>ODY JUST BELOW RIB ON<br>OROP TUBE. WELD MUST BE<br>CONSISTENT AND SMOOTH |                                                                                                                                                                                                                                                   | OPPOSITE PIN                     | PLATE FROM END<br>IS. PLATE SHOULD BE<br>ND ONCE FULLY<br>PINS.                                                                                                          |                               |
| A |                                                                                              |                                                                                                       |                                                                                                                                 |                                                                                                                                                                                                                                                   |                                  | UNLESS OTHERWISE SPECIFIED:<br>DIMENSIONS ARE IN INCHES<br>TOLERANCES:<br>FRACTIONAL: N/A<br>ANGULAR: ±1/2DEG<br>TWO PLACE DECIMAL:±0.013 in                             | DRAWN<br>CHECKED<br>ENG APPR. |
|   | QTY.PART NO.10527000100010042052700010001002105270001000100520518000100010011052700010001003 | DESCRIPTION<br>VALVE BODY<br>VALVE RAIL<br>VALVE DROP TUBE<br>1/8" DIA X 3/4" SS DOWEL<br>VALVE PLATE | PIN                                                                                                                             | PROPRIETARY AND CONFIDENTIAL<br>THE INFORMATION CONTAINED IN THIS<br>DRAWING IS THE SOLE PROPERTY OF<br>REMCON PLASTICS INC. ANY<br>REPRODUCTION IN PART OR AS A WHOLE<br>WITHOUT THE WRITTEN PERMISSION OF<br>REMCON PLASTICS INC IS PROHIBITED. | NEXT ASSY USED ON<br>APPLICATION | THREE PLACE DECIMAL: ±0.063 in<br>PROJECT NUMBER: 2086<br>MATERIAL SEE INDIVIDUAL<br>COMPONENT SPECS<br>FINISH SEE INDIVIDUAL<br>COMPONENT SPECS<br>DO NOT SCALE DRAWING | COMMENTS:                     |
|   | 8                                                                                            | 7                                                                                                     | 6                                                                                                                               | 5                                                                                                                                                                                                                                                 | 4                                | 3                                                                                                                                                                        | I                             |