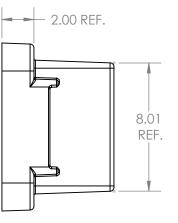

## NOTES:

- DRAWING SHOWS FINISHED MOLDED TOOLING BOX 1.
- 2. FIT WITH CORRESPONDING LID AND TRAYS IS CRITICAL
- CORRESPONDING LID AND TRAY DETAILS PROVIDED 3. ON SEPARATE DRAWINGS.
- DIMENSIONS ARE REFERENCE ONLY -REFER TO SOLID GEOMETRY FOR PART DETAILS AND DIMENSIONS NOT SHOWN.