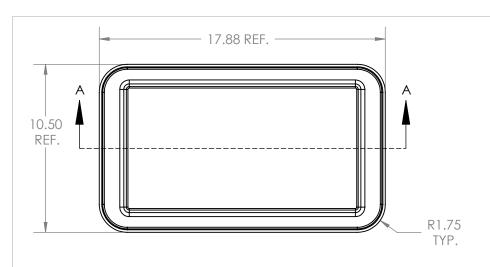

## NOTES:

- DRAWING SHOWS FINISHED MOLDED TOOLING BOX 1.
- 2. FIT WITH CORRESPONDING LID AND TRAYS IS CRITICAL
- CORRESPONDING LID AND TRAY DETAILS PROVIDED 3. ON SEPARATE DRAWINGS.
- DIMENSIONS ARE REFERENCE ONLY -REFER TO SOLID GEOMETRY FOR PART DETAILS AND DIMENSIONS NOT SHOWN.