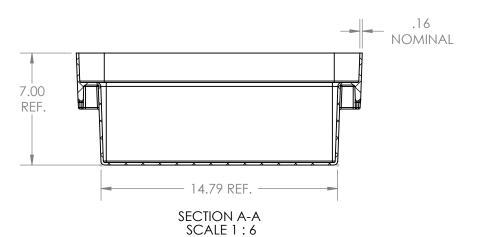

## NOTES:

- DRAWING SHOWS FINISHED MOLDED TOOLING BOX 1.
- 2. FIT WITH CORRESPONDING LID AND TRAYS IS CRITICAL
- CORRESPONDING LID AND TRAY DETAILS PROVIDED 3. ON SEPARATE DRAWINGS.
- DIMENSIONS ARE REFERENCE ONLY -REFER TO SOLID GEOMETRY FOR PART DETAILS AND DIMENSIONS NOT SHOWN.